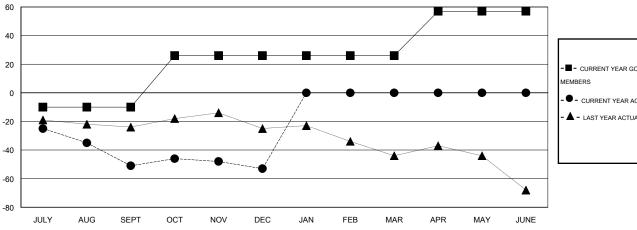

## GOALS AND ACTUAL NEW CLUBS CUMULATIVE

| <b>■-</b> c | URRENT YEAR GOALS FOR NEW |
|-------------|---------------------------|
| /FMRFI      | 28                        |

CURRENT YEAR ACTUAL MEMBERS

- LAST YEAR ACTUAL MEMBERS